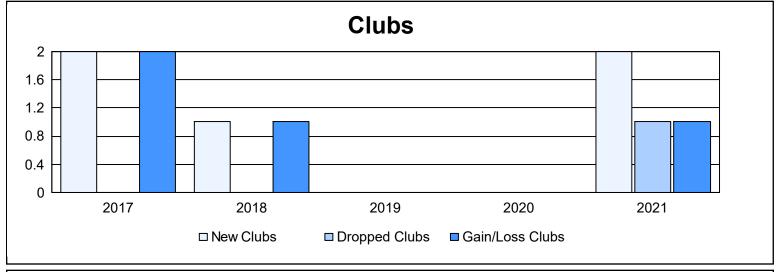

District 300B1 As of June 2021 Cumulative

| Year      | New<br>Clubs | Dropped<br>Clubs | Gain/<br>Loss<br>Clubs | New<br>Members | Charter<br>Members | Reinstate<br>Members | Transfer<br>Members | Total<br>Member<br>Added | Total<br>Members<br>Dropped | Gain/<br>Loss<br>Members |
|-----------|--------------|------------------|------------------------|----------------|--------------------|----------------------|---------------------|--------------------------|-----------------------------|--------------------------|
| 2016-2017 | 2            | 0                | 2                      | 254            | 76                 | 15                   | 1                   | 346                      | 381                         | -35                      |
| 2017-2018 | 1            | 0                | 1                      | 298            | 49                 | 49                   | 10                  | 406                      | 844                         | -438                     |
| 2018-2019 | 0            | 0                | 0                      | 341            | 1                  | 34                   | 4                   | 380                      | 363                         | 17                       |
| 2019-2020 | 0            | 0                | 0                      | 164            | 0                  | 18                   | 4                   | 186                      | 241                         | -55                      |
| 2020-2021 | 2            | 1                | 1                      | 319            | 62                 | 18                   | 5                   | 404                      | 487                         | -83                      |
| Average   | 1            | 0                | 1                      | 275            | 38                 | 27                   | 5                   | 344                      | 463                         | -119                     |