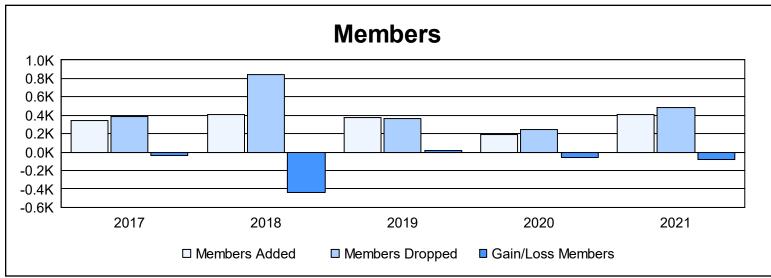

District 300B1 As of June 2021 Cumulative

| Year      | New<br>Clubs | Dropped<br>Clubs | Gain/<br>Loss<br>Clubs | New<br>Members | Charter<br>Members | Reinstate<br>Members | Transfer<br>Members | Total<br>Member<br>Added | Total<br>Members<br>Dropped | Gain/<br>Loss<br>Members |
|-----------|--------------|------------------|------------------------|----------------|--------------------|----------------------|---------------------|--------------------------|-----------------------------|--------------------------|
| 2016-2017 | 2            | 0                | 2                      | 254            | 76                 | 15                   | 1                   | 346                      | 381                         | -35                      |
| 2017-2018 | 1            | 0                | 1                      | 298            | 49                 | 49                   | 10                  | 406                      | 844                         | -438                     |
| 2018-2019 | 0            | 0                | 0                      | 341            | 1                  | 34                   | 4                   | 380                      | 363                         | 17                       |
| 2019-2020 | 0            | 0                | 0                      | 164            | 0                  | 18                   | 4                   | 186                      | 241                         | -55                      |
| 2020-2021 | 2            | 1                | 1                      | 319            | 62                 | 18                   | 5                   | 404                      | 487                         | -83                      |
| Average   | 1            | 0                | 1                      | 275            | 38                 | 27                   | 5                   | 344                      | 463                         | -119                     |